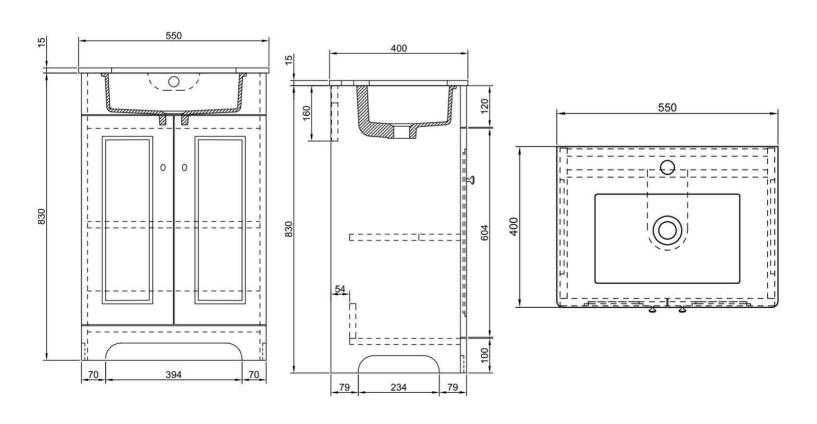

## **Product Dimensions**

The information contained on this page was correct at date of issue. Fitting dimensions are provided as a guide only. Some variation may occur due to manufacturing tolerances.

We pursue a policy of continuing improvement in design and performance of our products and so reserve the right to change specifications without prior notice.

All sizes are listed as accurate as possible however they can vary slightly. Please allow a variant of approx 10-20mm on certain products.