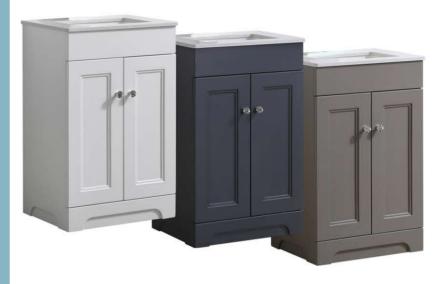

## **Hyde 550mm Floorstanding Vanity Unit**

- Available in white, bella grey & charcoa finishes
- Soft close doors
- CE approved.
- Diamonte handles included.
- Includes Quartz countertop & basin