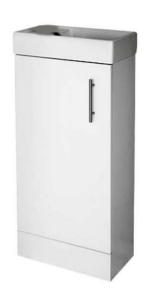

## **Kubix 400mm Floorstanding Vanity Unit**

- Gloss White finish
- Compact design ideal for smaller bathrooms
- Universal basin
- Single tap-hole vitreous china basin 8 chrome handles
- Soft close drawers
- CF approved.