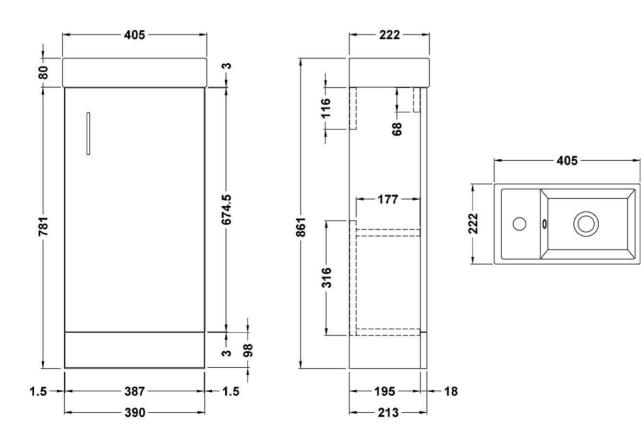

## **Product Dimensions**

The information contained on this page was correct at date of issue. Fitting dimensions are provided as a guide only. Some variation may occur due to manufacturing tolerances.

We pursue a policy of continuing improvement in design and performance of our products and so reserve the right to change specifications without prior notice.

All sizes are listed as accurate as possible however they can vary slightly. Please allow a variant of approx 10-20mm on certain products.