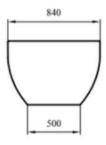

The information contained on this page was correct at date of issue. Fitting dimensions are provided as a guide only. Some variation may occur due to manufacturing tolerances. W 3 pursue a policy of continuing improvement in design and performance of our products and so reserve the right to change specifications without prior notice. All sizes are listed as accurate as possible however they can vary slightly. Please allow a variant of approx 10-20mm on certain products.