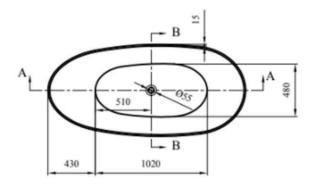

The information contained on this page was correct at date of issue. Fitting dimensions are provided as a guide only. Some variation may occur due to manufacturing tolerances. W 3 pursue a policy of continuing improvement in design and performance of our products and so reserve the right to change specifications without prior notice. All sizes are listed as accurate as possible however they can vary slightly. Please allow a variant of approx 10-20mm on certain products.