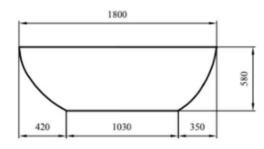

The information contained on this page was correct at date of issue. Fitting dimensions are provided as a guide only. Some variation may occur due to manufacturing tolerances. W 3 pursue a policy of continuing improvement in design and performance of our products and so reserve the right to change specifications without prior notice. All sizes are listed as accurate as possible however they can vary slightly. Please allow a variant of approx 10-20mm on certain products.