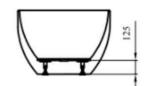

## Bathing

Laura Matt Black 1800mm Freestanding Bath

- 1800mm Freestanding Bath
- Cannot be drilled for tap holes
- Only suited for wall mounted or freestanding taps
- Thin rim
- High grade acrylic
- Matt Black Finish