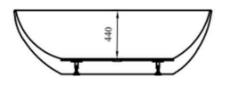

## Bathing

Laura Matt Black 1800mm Freestanding Bath

- 1800mm Freestanding Bath
- Cannot be drilled for tap holes
- Only suited for wall mounted or freestanding taps
- Thin rim
- High grade acrylic
- Matt Black Finish