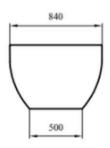

## Laura White 1800mm Freestanding Bath

- 1800mm Freestanding Bath
- Cannot be drilled for tap holes
- Only suited for wall mounted or freestanding taps
- Thin rim
- High grade acrylic
- White Finish

The information contained on this page was correct at date of issue. Fitting dimensions are provided as a guide only. Some variation may occur due to manufacturing tolerances.