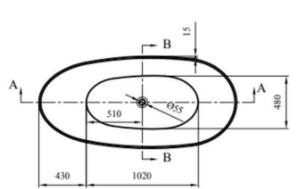

## Laura White 1800mm Freestanding Bath

- 1800mm Freestanding Bath
- Cannot be drilled for tap holes
- Only suited for wall mounted or freestanding taps
- Thin rim
- High grade acrylic
- White Finish

The information contained on this page was correct at date of issue. Fitting dimensions are provided as a guide only. Some variation may occur due to manufacturing tolerances.