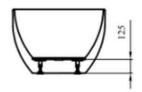

## Laura White 1800mm Freestanding Bath

- 1800mm Freestanding Bath
- Cannot be drilled for tap holes
- Only suited for wall mounted or freestanding taps
- Thin rim
- High grade acrylic
- White Finish

The information contained on this page was correct at date of issue. Fitting dimensions are provided as a guide only. Some variation may occur due to manufacturing tolerances.