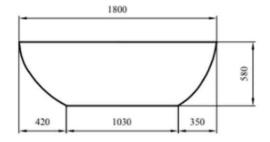

## Laura White 1800mm Freestanding Bath

- 1800mm Freestanding Bath
- Cannot be drilled for tap holes
- Only suited for wall mounted or freestanding taps
- Thin rim
- High grade acrylic
- White Finish

The information contained on this page was correct at date of issue. Fitting dimensions are provided as a guide only. Some variation may occur due to manufacturing tolerances.