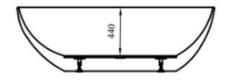

## Laura White 1800mm Freestanding Bath

- 1800mm Freestanding Bath
- Cannot be drilled for tap holes
- Only suited for wall mounted or freestanding taps
- Thin rim
- High grade acrylic
- White Finish

The information contained on this page was correct at date of issue. Fitting dimensions are provided as a guide only. Some variation may occur due to manufacturing tolerances.