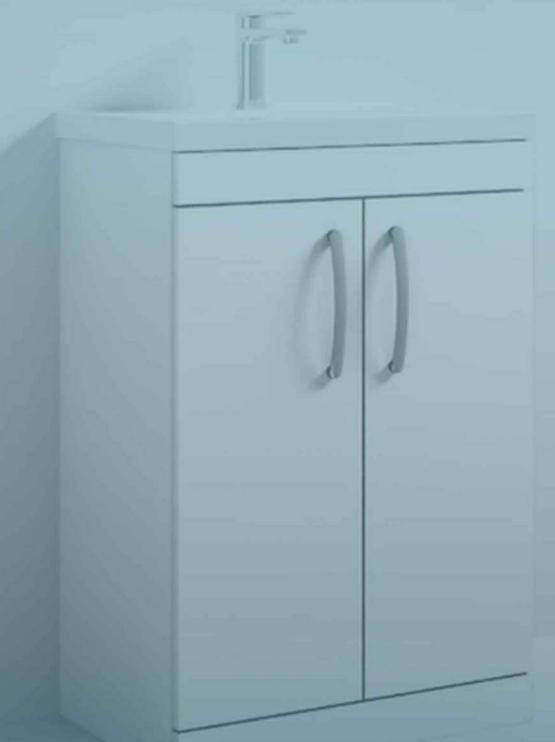

## **Malone 600mm Floorstanding Vanity Unit**

- Gloss White finish.
- High quality vitreous china thin edged basin.
- Soft close drawers
- CE approved.