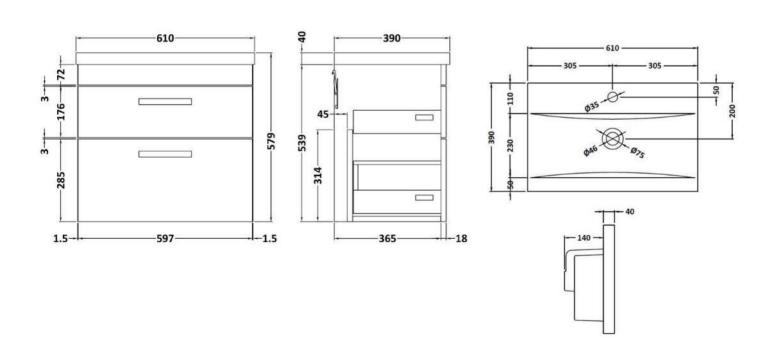

# MALONE Bathroom Furniture

www.attibathrooms.com



## **Malone 500mm Floorstanding Vanity Unit**

- Gloss White finish
- High quality vitreous china thin edged basin
- Soft close drawers
- CE approved.



#### **Product Dimensions**





## Malone 500mm Wall Hung Vanity Unit

- Gloss White finish.
- High quality vitreous china thin edged basin
- Soft close drawers
- CE approved.



#### **Product Dimensions**





## **Malone 600mm Floorstanding Vanity Unit**

- Gloss White finish.
- High quality vitreous china thin edged basin.
- Soft close drawers
- CE approved.



#### **Product Dimensions**





## Malone 600mm Wall Hung Vanity Unit

- Gloss White finish.
- High quality vitreous china thin edged basin
- Soft close drawers
- · CE approved.



#### **Product Dimensions**