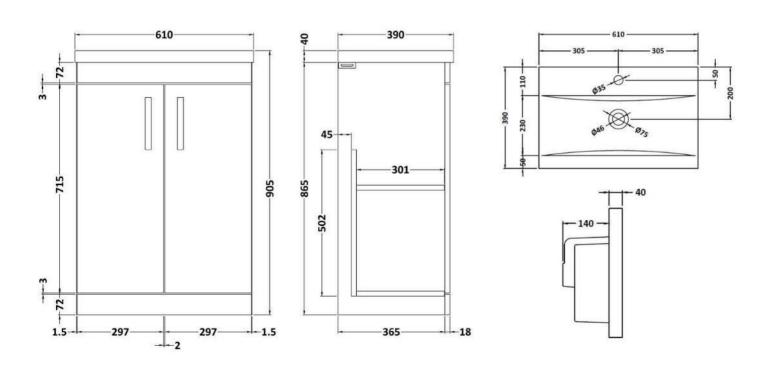

# MALONE Bathroom Furniture

www.attibathrooms.com



## **Malone 500mm Floorstanding Vanity Unit**

- Gloss White finish
- High quality vitreous china thin edged basin
- Soft close drawers
- CE approved.



#### **Product Dimensions**





## Malone 500mm Wall Hung Vanity Unit

- Gloss White finish.
- High quality vitreous china thin edged basin
- Soft close drawers
- CE approved.



#### **Product Dimensions**





## **Malone 600mm Floorstanding Vanity Unit**

- Gloss White finish.
- High quality vitreous china thin edged basin.
- Soft close drawers
- CE approved.



#### **Product Dimensions**





## Malone 600mm Wall Hung Vanity Unit

- Gloss White finish.
- High quality vitreous china thin edged basin
- Soft close drawers
- · CE approved.



#### **Product Dimensions**