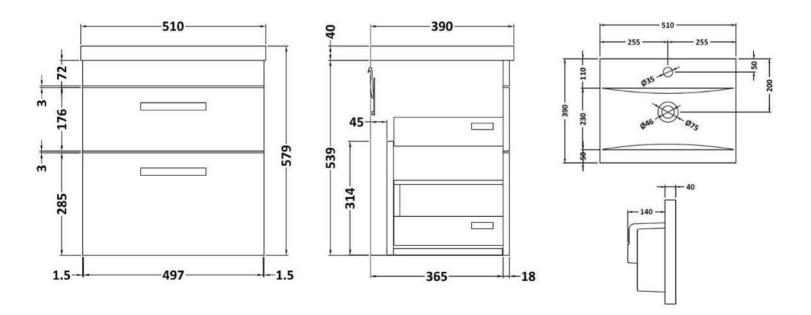

## **Malone 500mm Floorstanding Vanity Unit**

- Gloss White finish
- High quality vitreous china thin edged basin
- Soft close drawers
- CE approved.

#### **Product Dimensions**