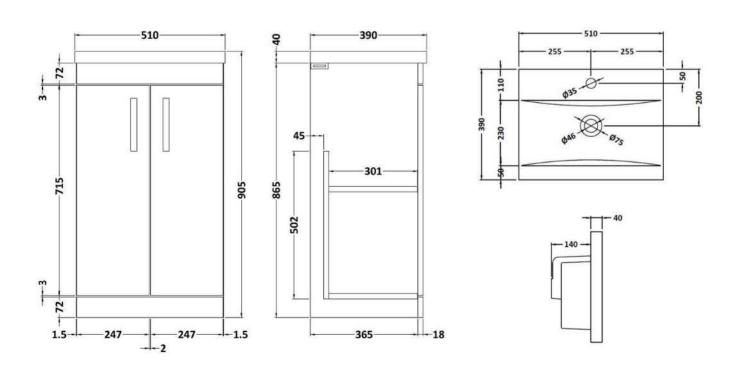

## **Malone 600mm Floorstanding Vanity Unit**

- Gloss White finish.
- High quality vitreous china thin edged basin.
- Soft close drawers
- CE approved.

#### **Product Dimensions**