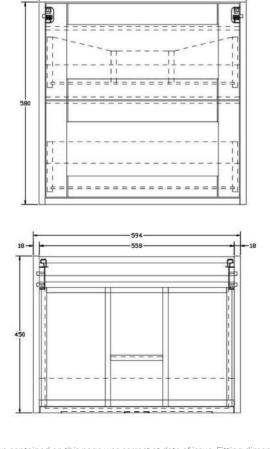

### **Product Dimensions**

The information contained on this page was correct at date of issue. Fitting dimensions are provided as a guide only. Some variation may occur due to manufacturing tolerances.

We pursue a policy of continuing improvement in design and performance of our products and so reserve the right to change specifications without prior notice.

All sizes are listed as accurate as possible however they can vary slightly. Please allow a variant of approx 10-20mm on certain products.