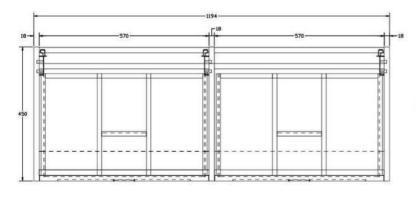

## Maple 1200mm Wall Hung Vanity Unit

- Modern pink finish.
- Soft close drawers
- Brushed brass handles.
- CE approved.
- Matching wall hung column available.

### **Product Dimensions**

The information contained on this page was correct at date of issue. Fitting dimensions are provided as a guide only. Some variation may occur due to manufacturing tolerances.