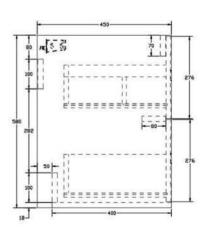

### **Maple Tall Boy Storage Wall Column**

- Modern pink finish.
- Soft close doors
- Brushed brass handles.
- CE approved.
- Matching wall hung vanity units available.

### **Product Dimensions**

The information contained on this page was correct at date of issue. Fitting dimensions are provided as a guide only. Some variation may occur due to manufacturing tolerances.