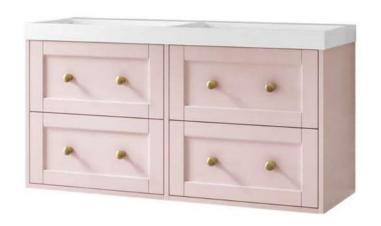

## Maple 1200mm Wall Hung Vanity Unit

- Modern pink finish.
- Soft close drawers
- Brushed brass handles.
- CE approved.
- Matching wall hung column available.