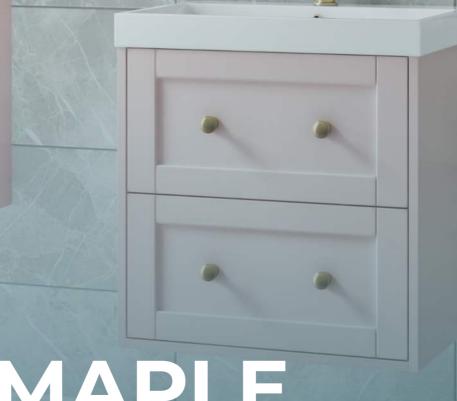

MAPLE
Bathroom Furniture

www.attibathrooms.com

## Maple 600mm Wall Hung Vanity Unit

- Modern pink finish.
- Soft close drawers
- Brushed brass handles.
- CE approved.
- Matching wall hung column available.