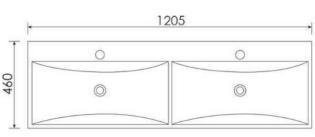

## Maple 1200mm Wall Hung Vanity Unit

- Modern pink finish.
- Soft close drawers
- Brushed brass handles.
- CE approved.
- Matching wall hung column available.

### **Product Dimensions**

The information contained on this page was correct at date of issue. Fitting dimensions are provided as a guide only. Some variation may occur due to manufacturing tolerances.