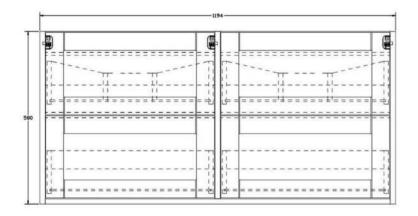

## Maple 1200mm Wall Hung Vanity Unit

- Modern pink finish.
- Soft close drawers
- Brushed brass handles.
- CE approved.
- Matching wall hung column available.

### **Product Dimensions**

The information contained on this page was correct at date of issue. Fitting dimensions are provided as a guide only. Some variation may occur due to manufacturing tolerances.