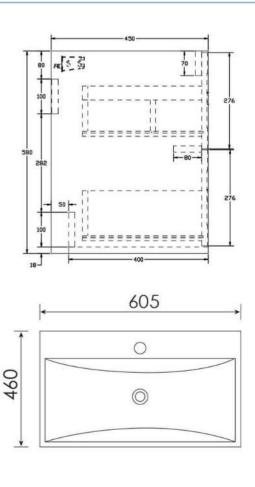

### **Product Dimensions**

The information contained on this page was correct at date of issue. Fitting dimensions are provided as a guide only. Some variation may occur due to manufacturing tolerances.

We pursue a policy of continuing improvement in design and performance of our products and so reserve the right to change specifications without prior notice.

All sizes are listed as accurate as possible however they can vary slightly. Please allow a variant of approx 10-20mm on certain products.

460