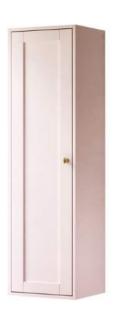

### **Maple Tall Boy Storage Wall Column**

- Modern pink finish.
- Soft close doors
- Brushed brass handles.
- CE approved.
- Matching wall hung vanity units available.