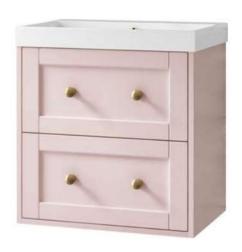

## Maple 600mm Wall Hung Vanity Unit

- Modern pink finish.
- Soft close drawers
- Brushed brass handles.
- CE approved.
- Matching wall hung column available.