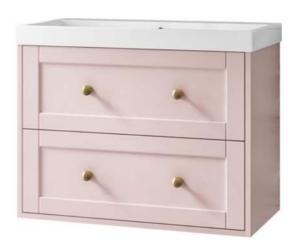

## Maple 800mm Wall Hung Vanity Unit

- Modern pink finish.
- Soft close drawers
- Brushed brass handles.
- CF approved.
- Matching wall hung column available.