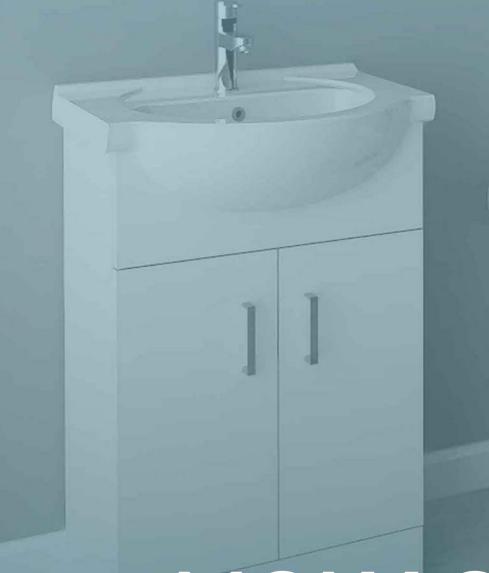

# **Furniture**

# **Monaco 550mm Floorstanding Vanity Unit**

- Gloss White finish
- Square design with bevelled edging.
- Single tap-hole vitreous china basin and chrome handles.
- Soft close drawers
- CE approved.