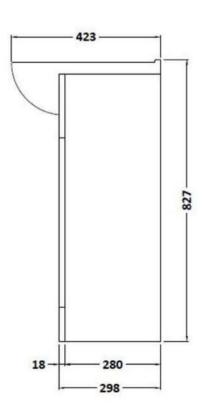

# **Furniture**

# **Monaco 550mm Floorstanding Vanity Unit**

- Gloss White finish
- Square design with bevelled edging.
- Single tap-hole vitreous china basin and chrome handles.
- Soft close drawers
- CE approved.

### **Product Dimensions**

The information contained on this page was correct at date of issue. Fitting dimensions are provided as a guide only. Some variation may occur due to manufacturing tolerances.