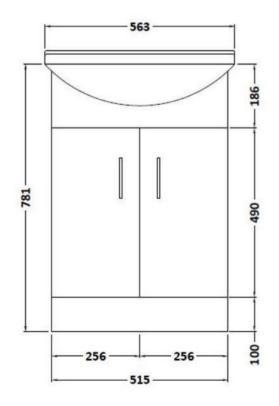

# **Furniture**

# **Monaco 550mm Floorstanding Vanity Unit**

- Gloss White finish
- Square design with bevelled edging.
- Single tap-hole vitreous china basin and chrome handles.
- Soft close drawers
- CE approved.

### **Product Dimensions**

The information contained on this page was correct at date of issue. Fitting dimensions are provided as a guide only. Some variation may occur due to manufacturing tolerances.