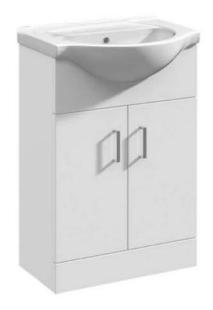

# **Furniture**

# **Monaco 550mm Floorstanding Vanity Unit**

- Gloss White finish
- Square design with bevelled edging.
- Single tap-hole vitreous china basin and chrome handles.
- Soft close drawers
- CE approved.