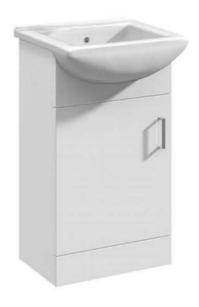

# **Furniture**

## **Monaco 450mm Floorstanding Vanity Unit**

- Gloss White finish
- Square design with bevelled edging.
- Single tap-hole vitreous china basin and chrome handles.
- Soft close drawers
- CE approved.