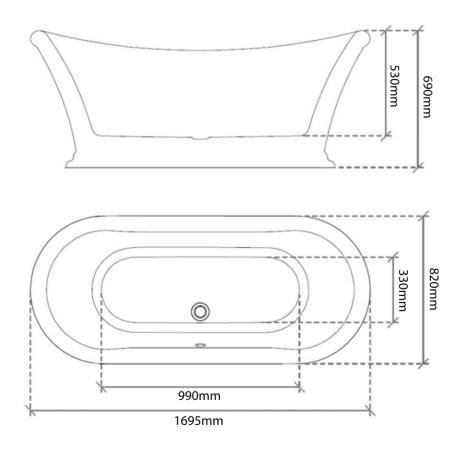

## **Product Dimensions**

The information contained on this page was correct at date or issue. Fitting dimensions are provided as a guide only. Some variation may occur due to manufacturing tolerances.

We pursue a policy of continuing improvement in design and performance of our products and so reserve the right to change specifications without prior notice.

All sizes are listed as accurate as possible however they can vary slightly. Please allow a variant of approx 10-20mm on certain products.