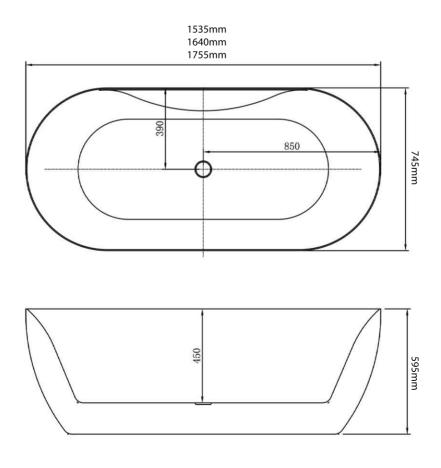

## **Product Dimensions**

The information contained on this page was correct at date of issue. Fitting dimensions are provided as a guide only. Some variation may occur due to manufacturing tolerances.

We pursue a policy of continuing improvement in design and performance of our products and so reserve the right to change specifications without prior notice.

All sizes are listed as accurate as possible however they can vary slightly. Please allow a variant of approx 10-20mm on certain products.